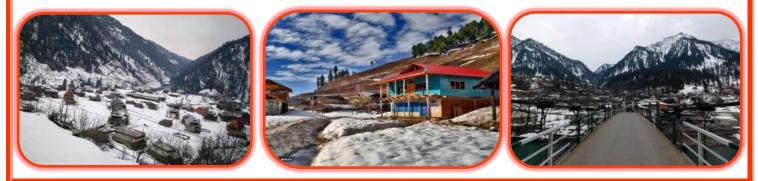

Day 1

-Drive towards Muzzaffarabad, Kuttan Abshar, Neelum Jhelum Dam, Keran Check Inn in Keran Hotel then take rest.

Day 2

-Drive Toward Upper Neelum, Shadra, then return to Keran Hotel, take rest

Day 3

-Drive towards Jagran Resort, Kutton, Muzaffarabad, Kashmir Abshar, Kohala Bridge Check Inn in Balakot Hotel then take rest

Day 4

-Drive towards Kewai Abshar, Shogran Valley, Islamabad Check Inn in Islamabad Hotel