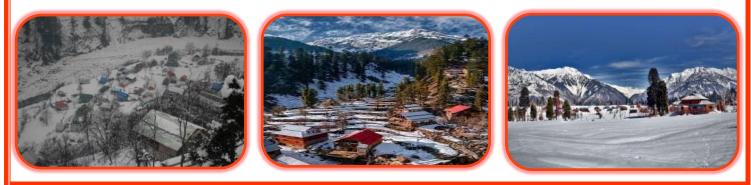

Day 1

-Drive towards Muzzaffarabad, Kuttan Abshar, Neelum Jhelum Dam, Keran Check Inn in Keran Hotel then take rest.

Day 2

-Drive Toward Upper Neelum, Shadra, then return to Keran Hotel, take rest

Day 3

-Drive towards Jagran Resort, Kutton, Muzaffarabad, Kashmir Abshar, Kohala Bridge Check Inn in Balakot Hotel then take rest

Day 4

-Drive towards Kewai Abshar, Shogran Valley, Islamabad Check Inn in Islamabad Hotel