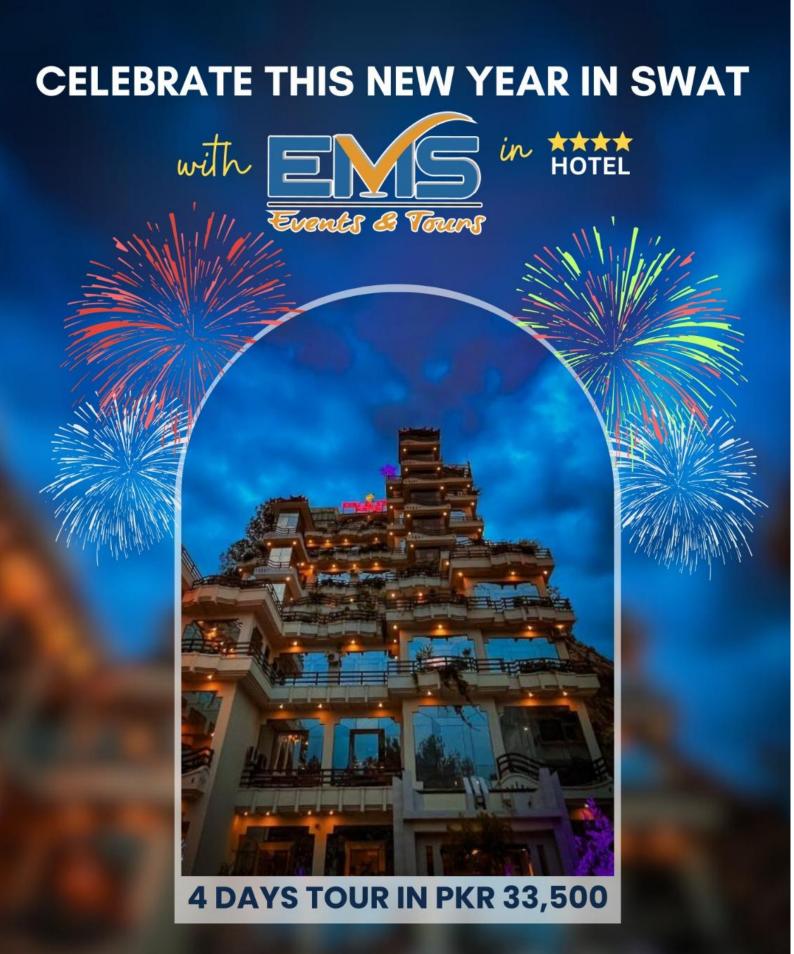

PAKISTAN'S MOST LUXURIOUS WINTER TOUR! Swat, Kalam, Malam Jabba, & Oshu Forest

Contact: 021-34836903 Mobile: 0332-7919900 | 0318-1022165 www.emseventsandtours.com

SWAT – KALAM WINTER SEASON NOV TO MAY

#### TOUR TO SWAT, KALAM & MALAM JABBA (TOUR ATTRACTION) SWAT, KALAM, MALAM JABBA, WHITE PALACE, ISLAMABAD

Day 1

-Drive towards Burj ul Swat Hotel, Visit White Palace, Mingora Check Inn in Burj ul Swat Hotel then take rest.

Day 2

Drive towards Kalam, Visit Kalam, Sightseeing Check Inn in Burj ul Swat Hotel then take rest

Day 3

Drive towards Malam Jabba, Enjoy Chair Lift, Back to the Hotel Enjoy New Year Celebration, Bonfire and Musical Night then take rest.

Day 4

#### Drive Back to Islamabad Check Inn in Islamabad Hotel.

Contact: 021-34836903 Mobile: 0332-7919900 | 0318-1022165 www.emseventsandtours.com

#### SWAT – KALAM WINTER SEASON NOV TO MAY