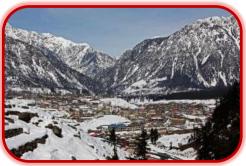

SWAT – KALAM WINTER SEASON NOV TO MAY

**TOUR TO SWAT & KALAM** (TOUR ATTRACTION)

SWAT, KALAM, MALAM JABBA, OSHO FOREST BAHRAIN, MINGORA, ISLAMABAD