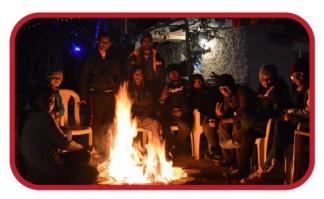

### **ACTIVITIES**

**ICE SKIING** 

**ICE TUBING** 

**BOATING** 

**JET-SKI** 

**BONFIRE** 

**VISIT TO MALAM JABBA** 

**ENJOY SNOW ACTIVITIES** 