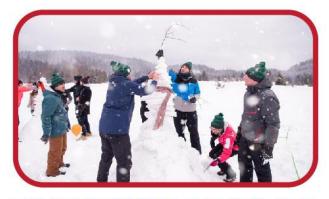

### **ACTIVITIES**

**ICE SKIING** 

**ICE TUBING** 

**BOATING** 

**JET-SKI** 

**BONFIRE** 

**VISIT TO MALAM JABBA** 

**ENJOY SNOW ACTIVITIES** 