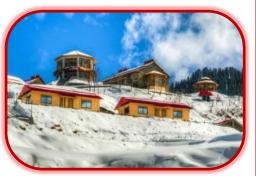

SWAT – KALAM WINTER SEASON NOV TO MAY

**TOUR TO SWAT & KALAM** (TOUR ATTRACTION)

SWAT, KALAM, MALAM JABBA, OSHO FOREST BAHRAIN, MINGORA, ISLAMABAD

### Day 1

-Drive towards Swat, Malam Jabba Check Inn in Malam Jabba Hotel then take rest.