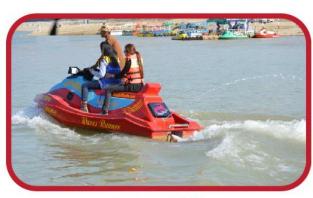

### **ACTIVITIES**

**ICE SKIING** 

**ICE TUBING** 

**BOATING** 

**JET-SKI** 

**BONFIRE** 

**VISIT TO MALAM JABBA** 

**ENJOY SNOW ACTIVITIES** 