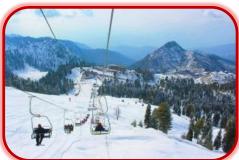

### Day 2

-Drive towards Malam Jabba, Enjoy Chair Lift and Other activities then drive towards Bahrain Check Inn Bahrain / Kalam Hotel Hotel then take rest.

Day 3

-Drive towards Osho Forest, then return to Bahrain / Kalam Hotel, take rest.

### **ACTIVITIES**

**ICE SKIING** 

**ICE TUBING** 

**BOATING** 

**JET-SKI** 

**BONFIRE** 

**VISIT TO MALAM JABBA** 

**ENJOY SNOW ACTIVITIES** 